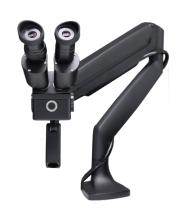

Swing arm with power supply cradle
for Orion mPulse pulse arc welding
system. RJ45 connection cable
included.

Orion Arm Microscope Orion swing arm and microscope. V2 includes optical shutter, light, 5x

includes optical shutter, light, 5x magnification. For use with Orion mPulse, Orion 100c, Orion 150s, and

Orion 250s.

Orion Arm Microscope i3

Orion swing arm and microscope, includes optical shutter, light, 5x magnification. For use with the Orion 200i and PA250i welders.