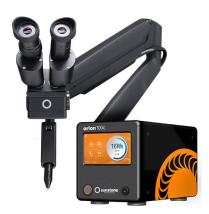

Orion 250s V2 ARM

Orion 250s pulse arc welder with up to 250 joules of energy with arm microscope. This product will appear as two line items on your invoice: Orion 250s V2 PS and Orion Arm Microscope V2.

#### PART NUMBER DESCRIPTION

Orion 150s V2 ARM

Orion 150s pulse arc welder with up to 150 joules of energy with microscope arm. This product will appear as two line items on your invoice: Orion 150s V2 PS and Orion Arm Microscope V2.

Swing arm with power supply cradle
for Orion mPulse pulse arc welding
system. RJ45 connection cable
included.

Orion Arm Microscope Orion swing arm and microscope. V2 includes optical shutter, light, 5x

includes optical shutter, light, 5x magnification. For use with Orion mPulse, Orion 100c, Orion 150s, and

Orion 250s.

Orion Arm Microscope i3

Orion swing arm and microscope, includes optical shutter, light, 5x magnification. For use with the Orion 200i and PA250i welders.