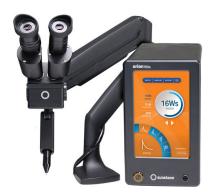

Orion 100c ARM

Orion 100c pulse arc welder with up to 150 joules of energy with microscope arm. This product will appear as two line items on your invoice: Orion 100c PS and Orion Arm Microscope V2.

Orion 100c ADL

Orion 100c pulse arc welder with up to 150 joules of energy with auto darkening lense. This product will appear as two line items on your invoice: Orion 100c PS and Orion ADL Upgraded.

| PART NUMBER                     | DESCRIPTION                                                                                              |            |
|---------------------------------|----------------------------------------------------------------------------------------------------------|------------|
| Orion mPulse 30<br>Mounted      | Orion mPulse arc welder with up to 30 joules of energy, includes Orion mPulse 30 Arm with Cradle.        |            |
| Orion mPulse 30 Plus            | Orion mPulse arc welder with up to 30 joules of energy, includes Orion Arm Microscope.                   |            |
| Orion mPulse 30<br>Upgraded ADL | Orion mPulse arc welder with up to 30 joules of energy, includes Upgraded Orion ADL auto-darkening lens. |            |
| Orion mPulse 30                 | Orion mPulse arc welder with up to 30 joules of energy, includes autodarkening lens.                     | orion rous |