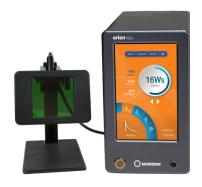

Orion 100c ARM

Orion 100c pulse arc welder with up to 150 joules of energy with microscope arm. This product will appear as two line items on your invoice: Orion 100c PS and Orion Arm Microscope V2.

Orion 100c ADL

Orion 100c pulse arc welder with up to 150 joules of energy with auto darkening lense. This product will appear as two line items on your invoice: Orion 100c PS and Orion ADL Upgraded.

| PART NUMBER                     | DESCRIPTION                                                                                              |            |
|---------------------------------|----------------------------------------------------------------------------------------------------------|------------|
| Orion mPulse 30<br>Mounted      | Orion mPulse arc welder with up to 30 joules of energy, includes Orion mPulse 30 Arm with Cradle.        |            |
| Orion mPulse 30 Plus            | Orion mPulse arc welder with up to 30 joules of energy, includes Orion Arm Microscope.                   |            |
| Orion mPulse 30<br>Upgraded ADL | Orion mPulse arc welder with up to 30 joules of energy, includes Upgraded Orion ADL auto-darkening lens. |            |
| Orion mPulse 30                 | Orion mPulse arc welder with up to 30 joules of energy, includes autodarkening lens.                     | orion rous |