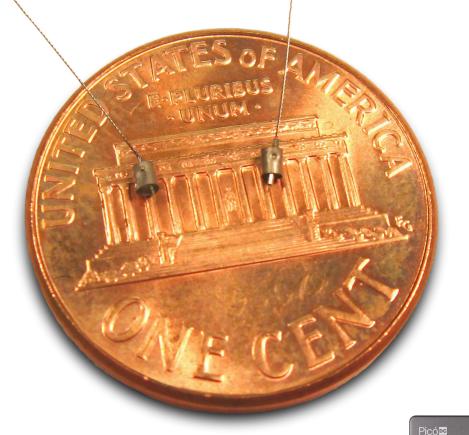

chnology!

| PART NUMBER    | DESCRIPTION                                                                                                               |  |
|----------------|---------------------------------------------------------------------------------------------------------------------------|--|
| PA250i PS      | Sunstone PA250i welding system, up to 250 joules of energy, swing arm with microscope, and accessories.                   |  |
| Omega PAWH     | Sunstone Omega PAWH weld head designed for battery welding. Larger head mounted on extruded aluminum with all accessories |  |
| Omega PAWH-CNC | Sunstone Omega PAWH-CNC weld<br>head designed for use on a Cartesian<br>CNC table or Robot for battery<br>welding.        |  |





### Sunstone™ Product Catalog 2022

VERSION 20220501



# For Very, Very, Very, Small Wire Welding *Introducing the Picó™ and Micro E™ Duo*

We didn't add premium microscopic optics on the Sunstone Micro E weld head just for looks. When paired with the Sunstone Picó DC welder you can work with wires as small as 25 microns. And with closed-loop feedback and built-in force and displacement monitoring, you won't find a better welding solution for your automated production line—specifically designed for

JAMRON 2224 F SUNSTON OTHER Micro Welder Experts

thermocropression and fine wire welding!





**Sunstone CNC Systems**Pair Sunstone's advanced micro welding technology with efficient robotics!

| PART NUMBER | DESCRIPTION                                                                     |                |
|-------------|----------------------