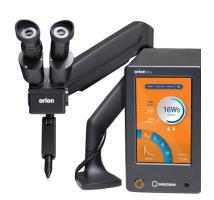

#### PART NUMBER DESCRIPTION

Orion 150s V2 ARM

Orion 150s pulse arc welder with up to 150 joules of energy with microscope arm. This product will appear as two line items on your invoice: Orion 150s V2 PS and Orion Arm Microscope V2.

Orion 150s V2 ADL

Orion 150s pulse arc welder with up to 150 joules of energy with auto darkening lense. This product will appear as two line items on your invoice: Orion 150s V2 PS and Orion ADL Upgraded.