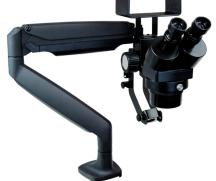

Swing arm with power supply cradle
for Orion mPulse pulse arc welding
system. RJ45 connection cable
included.

Orion Arm Microscope Orion swing arm and microscope. V2 includes optical shutter, light, 5x

includes optical shutter, light, 5x magnification. For use with Orion mPulse, Orion 100c, Orion 150s, and

Orion 250s.

Orion Arm Microscope i3

Orion swing arm and microscope, includes optical shutter, light, 5x magnification. For use with the Orion 200i and PA250i welders.