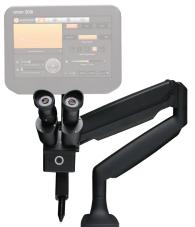

Swing arm with power supply cradle
for Orion mPulse pulse arc welding
system. RJ45 connection cable
included.

Orion Arm Microscope Orion swing arm and microscope. V2 includes optical shutter, light, 5x

includes optical shutter, light, 5x magnification. For use with Orion mPulse, Orion 100c, Orion 150s, and

Orion 250s.

Orion Arm Microscope i3

Orion swing arm and microscope, includes optical shutter, light, 5x magnification. For use with the Orion 200i and PA250i welders.