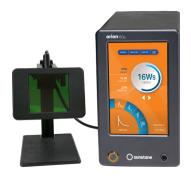

Orion mPulse For smaller studios

**Orion 100c** *More energy and capability* 

**Orion 150s**Our best selling model!

Orion 200i
For studios that want it all!

Less Soldering. More Creating!

Call or text +1 801-658-0015.

#### **Orion™ Pulse Arc Welders**

The world's number one choice in pulse arc welders!

| PART NUMBER   | DESCRIPTION                                                                                                                                                                        |
|---------------|------------------------------------------------------------------------------------------------------------------------------------------------------------------------------------|
| Orion 200i V3 | Orion 200i pulse arc welder with up<br>to 200 joules of energy. This product<br>will appear as two line items on your<br>invoice: Orion 200i V3 PS and Orion<br>Arm Microscope i3. |