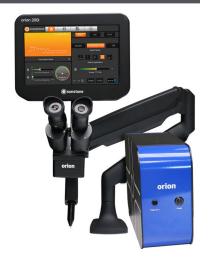

Orion 250s V2 ARM

Orion 250s pulse arc welder with up to 250 joules of energy with arm microscope. This product will appear as two line items on your invoice: Orion 250s V2 PS and Orion Arm Microscope V2.

Orion 250s V2 ADL

Orion 250s pulse arc welder with up to 250 joules of energy with auto darkening lense. This product will appear as two line items on your invoice: Orion 250s V2 PS and Orion ADL Upgraded.