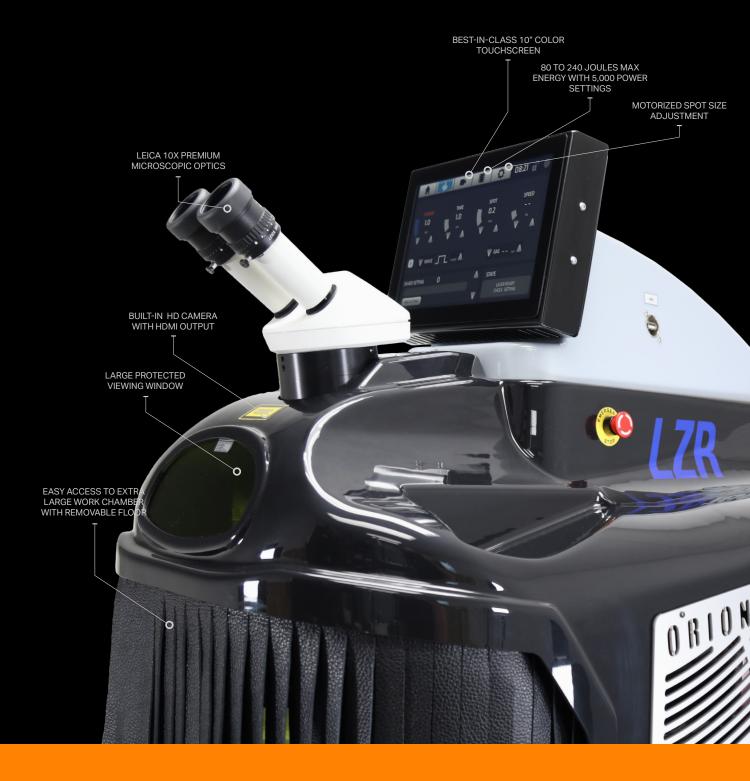

The Orion LZR: Loaded with More Standard Features than the Competition!

**Orion™ LZR Benchtop Laser Welders**Precision laser welders loaded with more standard features than the competition!

| PART NUMBER      | DESCRIPTION                                                        |                                                                                                                                                                                                                                                                                                                                                                                                                                                                                                                                                                                                                                                                                                                                                                                                                                                                                                                                                                                                                                                                                                                                                                                                                                                                                                                                                                                                                                                                                                                                                                                                                                                                                                                                                                                                                                                                                                                                                                                                                                                                                                                                |
|------------------|--------------------------------------------------------------------|--------------------------------------------------------------------------------------------------------------------------------------------------------------------------------------------------------------------------------------------------------------------------------------------------------------------------------------------------------------------------------------------------------------------------------------------------------------------------------------------------------------------------------------------------------------------------------------------------------------------------------------------------------------------------------------------------------------------------------------------------------------------------------------------------------------------------------------------------------------------------------------------------------------------------------------------------------------------------------------------------------------------------------------------------------------------------------------------------------------------------------------------------------------------------------------------------------------------------------------------------------------------------------------------------------------------------------------------------------------------------------------------------------------------------------------------------------------------------------------------------------------------------------------------------------------------------------------------------------------------------------------------------------------------------------------------------------------------------------------------------------------------------------------------------------------------------------------------------------------------------------------------------------------------------------------------------------------------------------------------------------------------------------------------------------------------------------------------------------------------------------|
| LZR 240          | Orion LZR 240 laser welder, up to 240 joules, with built in camera | A CONTRACTOR OF THE PARTY OF TH |
| LZR 200          | Orion LZR 200 laser welder, up to 200 joules, with built in camera |                                                                                                                                                                                                                                                                                                                                                                                                                                                                                                                                                                                                                                                                                                                                                                                                                                                                                                                                                                                                                                                                                                                                                                                                                                                                                                                                                                                                                                                                                                                                                                                                                                                                                                                                                                                                                                                                                                                                                                                                                                                                                                                                |
| LZR 160          | Orion LZR 160 laser welder, up to 160 joules, with built in camera | C LZR                                                                                                                                                                                                                                                                                                                                                                                                                                                                                                                                                                                                                                                                                                                                                                                                                                                                                                                                                                                                                                                                                                                                                                                                                                                                                                                                                                                                                                                                                                                                                                                                                                                                                                                                                                                                                                                                                                                                                                                                                                                                                                                          |
| LZR 80           | Orion LZR 80 laser welder, up to 80 joules, with built in camera   | DRICK                                                                                                                                                                                                                                                                                                                                                                                                                                                                                                                                                                                                                                                                                                                                                                                                                                                                                                                                                                                                                                                                                                                                                                                                                                                                                                                                                                                                                                                                                                                                                                                                                                                                                                                                                                                                                                                                                                                                                                                                                                                                                                                          |
| LZR 35           | Orion LZR 35 laser welder, up to 35 joules                         | 35                                                                                                                                                                                                                                                                                                                                                                                                                                                                                                                                                                                                                                                                                                                                                                                                                                                                                                                                                                                                                                                                                                                                                                                                                                                                                                                                                                                                                                                                                                                                                                                                                                                                                                                                                                                                                                                                                                                                                                                                                                                                                                                             |
| LZR Pedestal     | Motorized Pedestal for Orion LZR<br>benchtop laser welder, white   |                                                                                                                                                                                                                                                                                                                                                                                                                                                                                                                                                                                                                                                                                                                                                                                                                                                                                                                                                                                                                                                                                                                                                                                                                                                                                                                                                                                                                                                                                                                                                                                                                                                                                                                                                                                                                                                                                                                                                                                                                                                                                                                                |
| LZR Pedestal Eco | Motorized Pedestal for Orion LZR<br>benchtop laser welder, black   |                                                                                                                                                                                                                                                                                                                                                                                                                                                                                                                                                                                                                                                                                                                                                                                                                                                                                                                                                                                                                                                                                                                                                                                                                                                                                                                                                                                                                                                                                                                                                                                                                                                                                                                                                                                                                                                                                                                                                                                                                                                                                                                                |