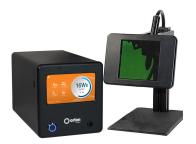

Orion mPulse For smaller studios

**Orion 100c** *More energy and capability* 

**Orion 150s**Our best selling model!

Orion 200i
For studios that want it all!

Less Soldering. More Creating!

Call or text +1 801-658-0015.

#### **Orion™ Pulse Arc Welders**

The world's number one choice in pulse arc welders!

| PART NUMBER   | DESCRIPTION                                                                                                                                                                        |
|---------------|------------------------------------------------------------------------------------------------------------------------------------------------------------------------------------|
| Orion 200i V3 | Orion 200i pulse arc welder with up<br>to 200 joules of energy. This product<br>will appear as two line items on your<br>invoice: Orion 200i V3 PS and Orion<br>Arm Microscope i3. |