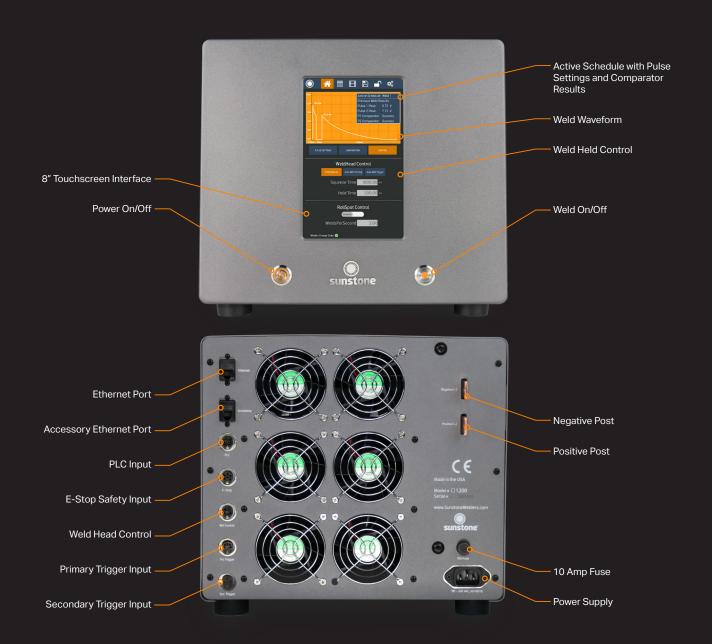

### Advanced CD Fine-Spot Resistance Welders

Precise, Repeatable Control Over Every Aspect of Every Weld!

200, 400, 600, and the phat 1200!

### **Sunstone CD Resistance Welders**A proud, American-made tradition for more than 15 years!

spot Welder

Sunstone 200ws Dual Pulse CD Finespot Welder with roll spot software

| 11 produ, 11merica | in made tradition for more than 15 years.                                  |                                                                                                                                                                                                                                                                                                                                                                                                                                                                                                                                                                                                                                                                                                                                                                                                                                                                                                                                                                                                                                                                                                                                                                                                                                                                                                                                                                                                                                                                                                                                                                                                                                                                                                                                                                                                                                                                                                                                                                                                                                                                                                                                |
|--------------------|----------------------------------------------------------------------------|--------------------------------------------------------------------------------------------------------------------------------------------------------------------------------------------------------------------------------------------------------------------------------------------------------------------------------------------------------------------------------------------------------------------------------------------------------------------------------------------------------------------------------------------------------------------------------------------------------------------------------------------------------------------------------------------------------------------------------------------------------------------------------------------------------------------------------------------------------------------------------------------------------------------------------------------------------------------------------------------------------------------------------------------------------------------------------------------------------------------------------------------------------------------------------------------------------------------------------------------------------------------------------------------------------------------------------------------------------------------------------------------------------------------------------------------------------------------------------------------------------------------------------------------------------------------------------------------------------------------------------------------------------------------------------------------------------------------------------------------------------------------------------------------------------------------------------------------------------------------------------------------------------------------------------------------------------------------------------------------------------------------------------------------------------------------------------------------------------------------------------|
| PART NUMBER        | DESCRIPTION                                                                |                                                                                                                                                                                                                                                                                                                                                                                                                                                                                                                                                                                                                                                                                                                                                                                                                                                                                                                                                                                                                                                                                                                                                                                                                                                                                                                                                                                                                                                                                                                                                                                                                                                                                                                                                                                                                                                                                                                                                                                                                                                                                                                                |
| CD1200DP-A         | Sunstone 1200ws Advanced Dual<br>Pulse CD Fine-spot Welder                 | Sunstone                                                                                                                                                                                                                                                                                                                                                                                                                                                                                                                                                                                                                                                                                                                                                                                                                                                                                                                                                                                                                                                                                                                                                                                                                                                                                                                                                                                                                                                                                                                                                                                                                                                                                                                                                                                                                                                                                                                                                                                                                                                                                                                       |
| CD600DP-A          | Sunstone 600ws Advanced Dual Pulse<br>CD Fine-spot Welder                  |                                                                                                                                                                                                                                                                                                                                                                                                                                                                                                                                                                                                                                                                                                                                                                                                                                                                                                                                                                                                                                                                                                                                                                                                                                                                                                                                                                                                                                                                                                                                                                                                                                                                                                                                                                                                                                                                                                                                                                                                                                                                                                                                |
| CD400DP-A          | Sunstone 400ws Advanced Dual Pulse<br>CD Fine-spot Welder                  | ©                                                                                                                                                                                                                                                                                                                                                                                                                                                                                                                                                                                                                                                                                                                                                                                                                                                                                                                                                                                                                                                                                                                                                                                                                                                                                                                                                                                                                                                                                                                                                                                                                                                                                                                                                                                                                                                                                                                                                                                                                                                                                                                              |
| CD200DP-A          | Sunstone 200ws Advanced Dual Pulse<br>CD Fine-spot Welder                  | No fee and the second of the s |
| CD1000DP           | Sunstone 1000ws Dual Pulse CD Finespot Welder                              |                                                                                                                                                                                                                                                                                                                                                                                                                                                                                                                                                                                                                                                                                                                                                                                                                                                                                                                                                                                                                                                                                                                                                                                                                                                                                                                                                                                                                                                                                                                                                                                                                                                                                                                                                                                                                                                                                                                                                                                                                                                                                                                                |
| CD1000DP-RS        | Sunstone 1000ws Dual Pulse CD Fine-<br>spot Welder with roll spot software | sunstone                                                                                                                                                                                                                                                                                                                                                                                                                                                                                                                                                                                                                                                                                                                                                                                                                                                                                                                                                                                                                                                                                                                                                                                                                                                                                                                                                                                                                                                                                                                                                                                                                                                                                                                                                                                                                                                                                                                                                                                                                                                                                                                       |
| CD600DP            | Sunstone 600ws Dual Pulse CD Finespot Welder                               |                                                                                                                                                                                                                                                                                                                                                                                                                                                                                                                                                                                                                                                                                                                                                                                                                                                                                                                                                                                                                                                                                                                                                                                                                                                                                                                                                                                                                                                                                                                                                                                                                                                                                                                                                                                                                                                                                                                                                                                                                                                                                                                                |
| CD600DP-RS         | Sunstone 600ws Dual Pulse CD Fine-<br>spot Welder with roll spot software  | CODD                                                                                                                                                                                                                                                                                                                                                                                                                                                                                                                                                                                                                                                                                                                                                                                                                                                                                                                                                                                                                                                                                                                                                                                                                                                                                                                                                                                                                                                                                                                                                                                                                                                                                                                                                                                                                                                                                                                                                                                                                                                                                                                           |
| CD400DP            | Sunstone 400ws Dual Pulse CD Fine-<br>spot Welder                          | · · · · · · · · · · · · · · · · · · ·                                                                                                                                                                                                                                                                                                                                                                                                                                                                                                                                                                                                                                                                                                                                                                                                                                                                                                                                                                                                                                                                                                                                                                                                                                                                                                                                                                                                                                                                                                                                                                                                                                                                                                                                                                                                                                                                                                                                                                                                                                                                                          |
| CD400DP-RS         | Sunstone 400ws Dual Pulse CD Fine-<br>spot Welder with roll spot software  |                                                                                                                                                                                                                                                                                                                                                                                                                                                                                                                                                                                                                                                                                                                                                                                                                                                                                                                                                                                                                                                                                                                                                                                                                                                                                                                                                                                                                                                                                                                                                                                                                                                                                                                                                                                                                                                                                                                                                                                                                                                                                                                                |
| CD200DP            | Sunstone 200ws Dual Pulse CD Fine-                                         | aunstone                                                                                                                                                                                                                                                                                                                                                                                                                                                                                                                                                                                                                                                                                                                                                                                                                                                                                                                                                                                                                                                                                                                                                                                                                                                                                                                                                                                                                                                                                                                                                                                                                                                                                                                                                                                                                                                                                                                                                                                                                                                                                                                       |